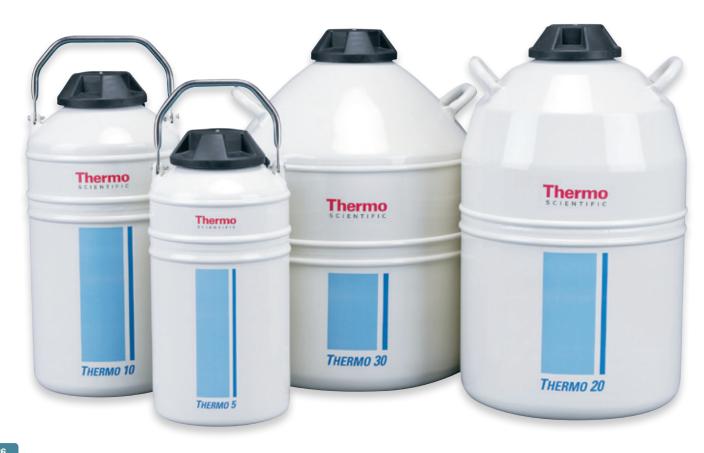

## Thermo Scientific Liquid Nitrogen Transfer Vessels

Designed for storing and dispensing small amounts of liquid nitrogen, our Thermo Series includes four models with capacities from 5 to 32 L.

- Designed to bring liquid nitrogen to other cryo vessels
- Lightweight aluminum design and small neck opening insures ease of handling and low static evaporation rates
- Compact Thermo 5 and 10 dewars feature a convenient handle for pouring and for use in applications where only small quantities of liquid nitrogen are needed
- Thermo 10, 20 and 30 can be fitted with an optional self-pressurized withdrawal device to easily dispense LN<sub>2</sub> without pouring
- Available accessories
  - Withdrawal device
  - 12 mL dipper
  - Roller base

## > Thermo Scientific LN<sub>2</sub> Storage Vessels

|                                                        | Thermo 5                    | Thermo 10                    | Thermo 20                   | Thermo 30                   |
|--------------------------------------------------------|-----------------------------|------------------------------|-----------------------------|-----------------------------|
| Model No.                                              | TY509X1                     | TY509X2                      | TY509X3                     | TY509X4                     |
| LN <sub>2</sub> capacity (liters)                      | 5                           | 10                           | 20                          | 32                          |
| Static evaporation rates <sup>1</sup> (liters per day) | .15                         | .18                          | .18                         | .22                         |
| Neck diameter: in. (cm)                                | 2.2 (5.6)                   | 2.2 (5.6)                    | 2 (5.0)                     | 2.5 (6.4)                   |
| Exterior dimensions: Diameter x height: in. (cm)       | 8.8 x 18.2<br>(22.4 x 46.2) | 10.3 x 21.5<br>(26.2 x 54.6) | 8.8 x 18.2<br>(36.8 x 62.7) | 8.8 x 18.2<br>(43.2 x 61.2) |
| Shipping weight                                        | 12 lbs. / 5.5 kg            | 14 lbs. / 6.4 kg             | 24 lbs. / 10.9 kig          | 30 lbs. / 13.6 kg           |