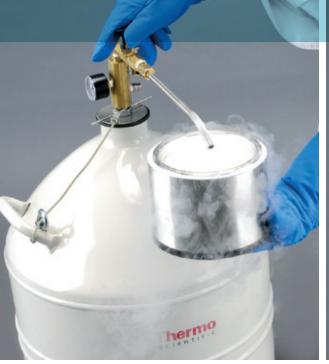

## Thermo Scientific Liquid Nitrogen Transfer Vessels

Designed for storing and dispensing small amounts of liquid nitrogen, our Thermo Series includes four models with capacities from 5 to 32 L.

- Designed to bring liquid nitrogen to other cryo vessels
- Lightweight aluminum design and small neck opening insures ease of handling and low static evaporation rates
- Compact Thermo 5 and 10 dewars feature a convenient handle for pouring and for use in applications where only small quantities of liquid nitrogen are needed
- Thermo 10, 20 and 30 can be fitted with an optional self-pressurized withdrawal device to easily dispense LN<sub>2</sub> without pouring
- Available accessories
  - Withdrawal device
  - 12 mL dipper
  - Roller base

## **convenient** LN<sub>2</sub> transfer