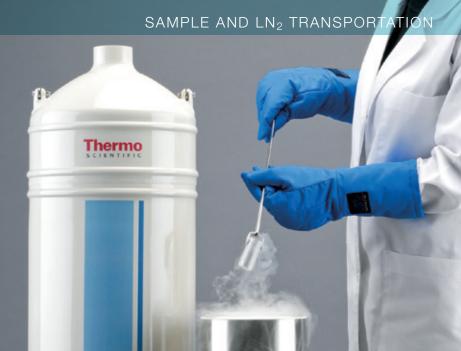

## Thermo Scientific Liquid Nitrogen Transfer Vessels

Designed for storing and dispensing small amounts of liquid nitrogen, our Thermo Series includes four models with capacities from 5 to 32 L.

- Designed to bring liquid nitrogen to other cryo vessels
- Lightweight aluminum design and small neck opening insures ease of handling and low static evaporation rates
- Compact Thermo 5 and 10 dewars feature a convenient handle for pouring and for use in applications where only small quantities of liquid nitrogen are needed
- Thermo 10, 20 and 30 can be fitted with an optional self-pressurized withdrawal device to easily dispense LN<sub>2</sub> without pouring
- Available accessories
  - Withdrawal device
  - 12 mL dipper
  - Roller base

## **convenient** LN<sub>2</sub> transfer