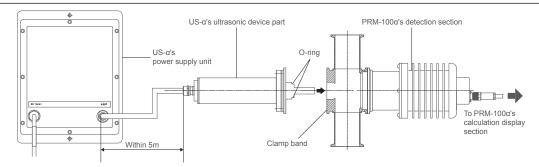

----|
| Cat.No.               | For 1S fitting : 9112-1<br>For 2S fitting : 9112-2<br>For 3S fitting : 9112-3                |                         |
| Power supply          | AC100 to 240V, 50/60Hz                                                                       |                         |
| Power consumption     | 5VA                                                                                          |                         |
| Cable connector       | Between US-a's ultrasonic device part and power supply unit: (5m)                            |                         |
| Dimensions and weight | Ultrasonic device part: 6.6×7.9×6.6cm,1.4kg or more<br>Power supply unit: 19.2×10×24cm,3.5kg |                         |

## Connection example: US- $\alpha$ and PRM-100 $\alpha$