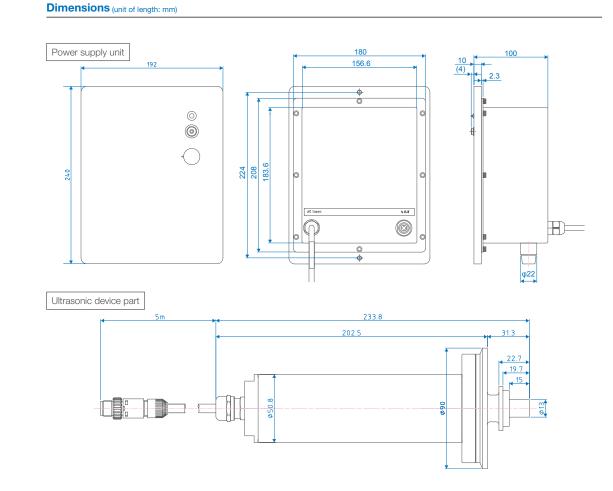

## The US- $\alpha$ prevents build-up on the prism surface of the PRM-100 $\alpha$ and PRM-2000 $\alpha$ . As with other fittings, it can be affixed in the piping system.

| Specifications        |                                                                                              | Ultrasonic Cleaner US-a |
|-----------------------|----------------------------------------------------------------------------------------------|-------------------------|
| Cat.No.               | For 1S fitting : 9112-1<br>For 2S fitting : 9112-2<br>For 3S fitting : 9112-3                |                         |
| Power supply          | AC100 to 240V, 50/60Hz                                                                       |                         |
| Power consumption     | 5VA                                                                                          |                         |
| Cable connector       | Between US-a's ultrasonic device part and power supply unit: (5m)                            |                         |
| Dimensions and weight | Ultrasonic device part: 6.6×7.9×6.6cm,1.4kg or more<br>Power supply unit: 19.2×10×24cm,3.5kg |                         |