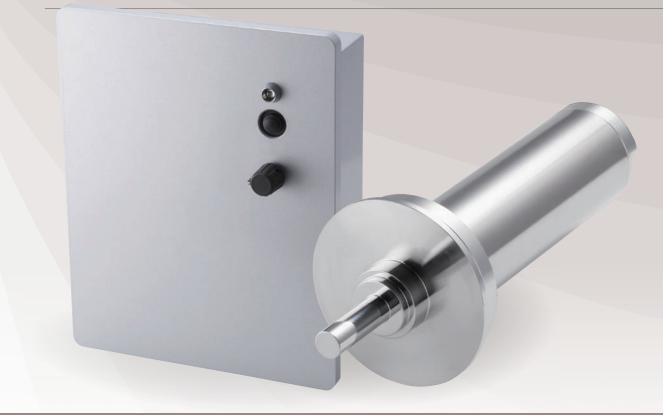

## The US- $\alpha$ prevents build-up on the prism surface of the PRM-100 $\alpha$ and PRM-2000 $\alpha$ . As with other fittings, it can be affixed in the piping system.

| Specifications        |                                                                                              | Ultrasonic Cleaner US-a |
|-----------------------|----------------------------------------------------------------------------------------------|-------------------------|
| Cat.No.               | For 1S fitting : 9112-1<br>For 2S fitting : 9112-2<br>For 3S fitting : 9112-3                |                         |
| Power supply          | AC100 to 240V, 50/60Hz                                                                       |                         |
| Power consumption     | 5VA                                                                                          |                         |
| Cable connector       | Between US-a's ultrasonic device part and power supply unit: (5m)                            |                         |
| Dimensions and weight | Ultrasonic device part: 6.6×7.9×6.6cm,1.4kg or more<br>Power supply unit: 19.2×10×24cm,3.5kg |                         |